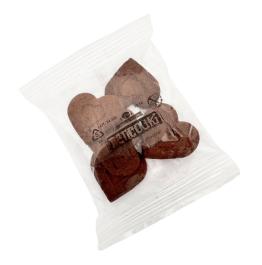

# **Chocolate Heart cookies**

64X27g

The 27g heart-shaped chocolate cookie bags are a classic way to celebrate Valentine's Day. Offer them to your customers without compromise.